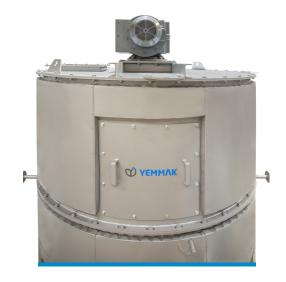

### HTR SERIES HYDROTHERMAL REACTOR

The product in the machine is subjected to heat treatment at the desired temperature, humidity and retention time with the help of the steam serpentine located between the decks. Thanks to the scrapers at the bottom of each deck, the product passes to a lower deck through the covers on the decks. Raw materials such as soybeans, legumes, cereals, rape and cottonseed require hydrothermal treatment. The feed contains harmful components that slow down digestion, which can significantly damage the quality of the feed and be harmful to health.

Hydrothermal treatment is necessary to reduce inhibitors such as urease, trypsin, phasins and to destroy harmful bacteria. It also provides modification of starch. The product quality coming out of the hydrothermal reactor is ensured by easily controllable and adjustable pressure and temperature parameters.