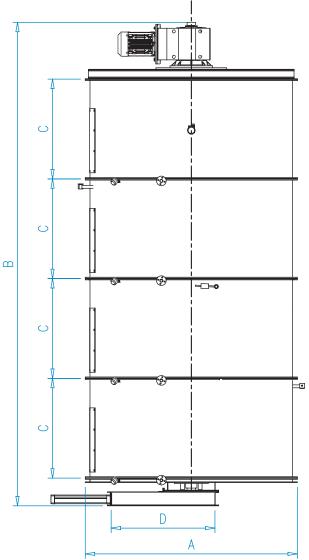

### HTR SERIES HYDROTHERMAL REACTOR

The product in the machine is subjected to heat treatment at the desired temperature, humidity and retention time with the help of the steam serpentine located between the decks. Thanks to the scrapers at the bottom of each deck, the product passes to a lower deck through the covers on the decks. Raw materials such as soybeans, legumes, cereals, rape and cottonseed require hydrothermal treatment. The feed contains harmful components that slow down digestion, which can significantly damage the quality of the feed and be harmful to health.

#### **AREAS OF USAGE**

- Feed
- Biomass
- Organic Fertilizer Processing
- Soybean Processing

| MODEL |       | DIMENSIONS (mm) |      |      |      |     |     | RETENTION  | CAPACITY | MOTOR | WEIGHT |
|-------|-------|-----------------|------|------|------|-----|-----|------------|----------|-------|--------|
|       |       | A               | В    | C    | D    | E   | F   | TIME (min) | (tph)    | (kW)  | (kg)   |
|       | HTR10 | 2250            | 5130 | 1060 | 1100 | 500 | 500 | 8-10       | 10-12    | 7,5   | 5300   |