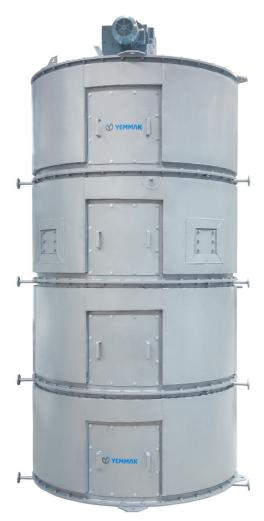

### HTR SERIES HYDROTHERMAL REACTOR

The product in the machine is subjected to heat treatment at the desired temperature, humidity and retention time with the help of the steam serpentine located between the decks. Thanks to the scrapers at the bottom of each deck, the product passes to a lower deck through the covers on the decks. Raw materials such as soybeans, legumes, cereals, rape and cottonseed require hydrothermal treatment. The feed contains harmful components that slow down digestion, which can significantly damage the quality of the feed and be harmful to health.

Hydrothermal treatment is necessary to reduce inhibitors such as urease, trypsin, phasins and to destroy harmful bacteria. It also provides modification of starch. The product quality coming out of the hydrothermal reactor is ensured by easily controllable and adjustable pressure and temperature parameters.