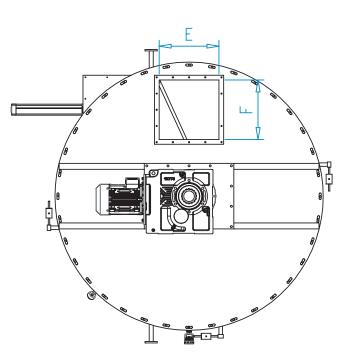

#### **AREAS OF USAGE**

- Feed
- Biomass
- Organic Fertilizer Processing
- Soybean Processing

| MODEL |       | DIMENSIONS (mm) |      |      |      |     |     | RETENTION  | CAPACITY | MOTOR | WEIGHT |
|-------|-------|-----------------|------|------|------|-----|-----|------------|----------|-------|--------|
|       |       | A               | В    | C    | D    | E   | F   | TIME (min) | (tph)    | (kW)  | (kg)   |
|       | HTR10 | 2250            | 5130 | 1060 | 1100 | 500 | 500 | 8-10       | 10-12    | 7,5   | 5300   |